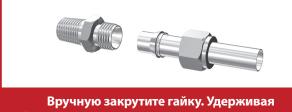

### Инструкции для размера до 25 мм/1 дюйма

Вставьте трубку в обжимной фитинг SUPERLOK до упора в бортик; убедитесь, что трубка находится в полном контакте с плечом фитинга. Вручную закрутите гайку.

Отметьте на гайке SUPERLOK точку, соответствующую положению часовой стрелки, указывающей на 6 часов.

### Повторная сборка

Вручную закрутите гайку. Удерживая корпус фитинга, поверните гайку с помощью гаечного ключа в положение, на 9 часов. В этой точке можно почувствовать значительное усиление сопротивления.