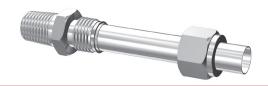

### Инструкции для размера до 25 мм/1 дюйма

Вставьте трубку в обжимной фитинг SUPERLOK до упора в бортик; убедитесь, что трубка находится в полном контакте с плечом фитинга. Вручную закрутите гайку.

Отметьте на гайке SUPERLOK точку, соответствующую положению часовой стрелки, указывающей на 6 часов.

Удерживая корпус фитинга, затяните гайку на 1 1/4 оборота, так чтобы отмеченная точка оказалась в положении на 9 часов. При монтаже размером 2, 3 и 4 мм; 1/16, 1/8 и 3/16 дюйма гайку следует затягивать только на

точка оказалась в положении 3 часа.

три четверти оборота, так, чтобы отмеченная