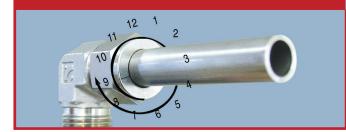

Удерживая корпус фитинга, затяните гайку на 1 1/4 оборота, так чтобы отмеченная точка оказалась в положении на 9 часов. При монтаже размером 2, 3 и 4 мм; 1/16, 1/8 и 3/16 дюйма гайку следует затягивать только на

точка оказалась в положении 3 часа.

три четверти оборота, так, чтобы отмеченная

### Повторная сборка

Вручную закрутите гайку. Удерживая корпус фитинга, поверните гайку с помощью гаечного ключа в положение, на 9 часов. В этой точке можно почувствовать значительное усиление сопротивления.