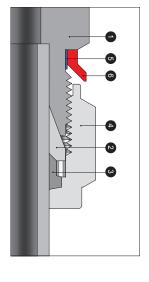

# Структура

# Процесс установки

- КОРПУС ФИТИНГА 4 ГАЙКА
- 2 ПЕРЕДНЕЕ ОБЖИМНОЕ КОЛЬЦО 5 ИДЕНТИФИКАЦИОННОЕ КОЛЬЦО
- 3 ЗАДНЕЕ ОБЖИМНОЕ КОЛЬЦО 6 КОНТРОЛЬНОЕ КОЛЬЦО
- i-Fitting состоит из корпуса фитинга, переднего и заднего
- установку и отделение контрольного кольца от корпуса. Благодаря конструкции i-Fitting вы можете контролировать обжимных колец, гайки, идентификационного кольца и контрольного кольца.
  - ω Ņ Подготовьте соответствующий i-Fitting, который состоит из корпуса отделения контрольного кольца. Сборка завершена. Теперь плотно затяните гайку с помощью гаечного ключа до Вставьте трубу до упора в фитинг и затяните гайку от руки. кольца и контрольного кольца. переднего и заднего обжимных колец, гайки, идентификационного