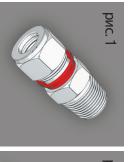

Рис. 1 показывает корпус фитинга. Вставьте трубку с посаженными обжимными кольцами в фитинг до упора переднего обжимного кольца в корпус фитинга. (Рис. 2)

При усилении сопротивления слегка подтяните гайку (рис. 3). Сборка завершена.