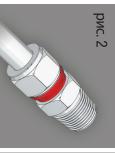

Рис. 1 показывает корпус фитинга. Вставьте трубку с посаженными обжимными кольцами в фитинг до упора переднего обжимного кольца в корпус фитинга. (Рис. 2)

При усилении сопротивления слегка подтяните гайку (рис. 3). Сборка завершена.