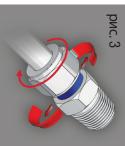

Рис. 1 показывает корпус фитинга. Вставьте трубку с посаженными обжимными кольцами в фитинг до упора переднего обжимного кольца в корпус фитинга. (Рис. 2)

При усилении сопротивления слегка подтяните гайку (рис. 3). Сборка завершена.