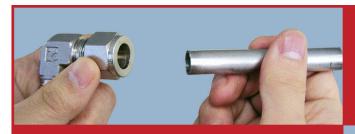

### Инструкции для размера до 25 мм/1 дюйма

Вставьте трубку в обжимной фитинг SUPERLOK до упора в бортик; убедитесь, что трубка находится в полном контакте с плечом фитинга. Вручную закрутите гайку.

Отметьте на гайке SUPERLOK точку, соответствующую положению часовой стрелки, указывающей на 6 часов.