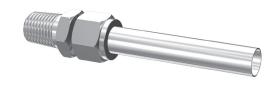

Рис. 1 показывает корпус фитинга. Вставьте трубку с посаженными обжимными кольцами в фитинг до упора переднего обжимного кольца в корпус фитинга. (Рис. 2)

При усилении сопротивления слегка подтяните гайку (рис. 3). Сборка завершена.